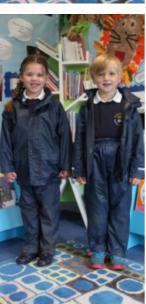

## FOREST SCHOOL KIT

- Navy Waterproof Trousers\*
- Navy Waterproof Coat
- Navy Fleece\*
- Wellington Boots (Navy Plain)