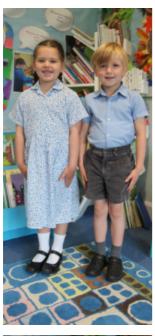

### SUMMER TERM

- Summer Dress\*
- Plain White Ankle Socks
- Plain Black Shoes (with Velcro)
- Navy Sun Hat\*

- Grey Corduroy Shorts\*
- Blue Aertex Shirt\*
- Grey Ankle Socks
- Plain Black Shoes (with Velcro)\*\*
- Navy Sun Hat\*