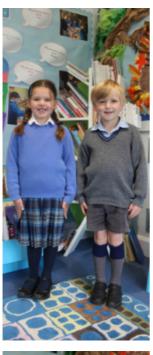

## **AUTUMN AND SPRING TERM**

- Blue Sweater\*
- Plaid Pinafore\*
- White Shirt (Round Collar)
- Navy Knee-High Socks or Tights
- Plain Black Shoes (with Velcro)
- School/Plain Navy Hair Ties/Bands

- Grey Sweater\*
- Grey Corduroy Shorts\* Grey Corduroy Trousers (Optional)
- Blue Aertex Shirt\*
- Grey Socks with Navy Blue Tops\*
- Plain Black Shoes (with Velcro)