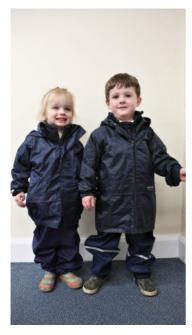

### OUTDOOR KIT/FOREST SCHOOL

- Navy Waterproof Trousers
- Navy Waterproof Coat
- Navy Fleece\*
- Wellington Boots (Navy Plain)\*\*
- School Woollen Hat\*