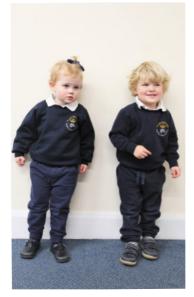

### TWO YEAR OLD UNIFORM

- School Sweatshirt\*
- Plain Navy Joggers
- School White Polo Shirt
- Navy Shorts\*
- Velcro Trainers