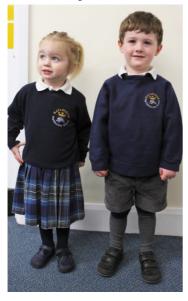

#### Plaid Pinafore\*

- White Polo Shirt\*
- School Sweatshirt\*
- or Tights
- Navy Coat
- Fleece\*
- Plain Navy/Black Shoes\*\*
- Plain Navy Blue Hair Ties/Bands
- Pre-Prep Book Bag

- Grey Corduroy Shorts\*
- White Polo Shirt\*
- School Sweatshirt\*
- Navy Knee-High Socks Grey Socks with Navy Blue Tops\*
  - · Navy Coat
  - Fleece\*
  - Plain Navy/Black Shoes\*\*
  - Pre-Prep Book Bag\*