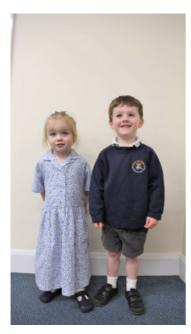

#### SUMMER UNIFORM

- Grey Corduroy Shorts\*
- White Polo Shirt\*
- School Sweatshirt\*
- Grey Ankle Socks
- Plain Navy/Black Shoes\*\*
- Navy Sun Hat\*

- Summer Dress\*
- Plain White Ankle Socks
- School Sweatshirt\*
- Plain Navy/Black Shoes\*\*
- Navy Sun Hat\*